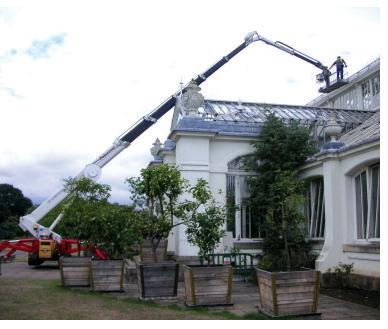

# **SPIDER ACCESS**

Spider Access is an increasingly popular method of working at height, and with working heights from 14 – 52m, wheeled and tracked chassis options and environmentally friendly power options, these compact, low-weight and versatile machines are able to work in a vast range of applications which are often unsuitable for conventional access equipment.

These versatile machines work in areas inaccessible to conventional cranes and provide a cost effective and environmentally friendly lifting solution. They are safe, easy to use machines, providing the perfect solution to many difficult lifting problems. The applications for these machines are virtually limitless but include: Construction, Glazing, House Building and FM.