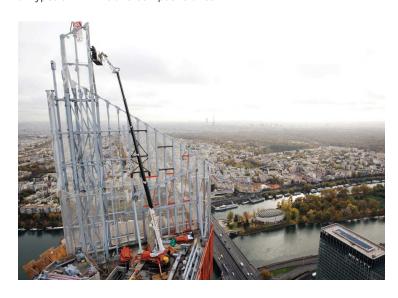

# **SPIDER ACCESS**

Spider Access is an increasingly popular method of working at height, and with working heights from 14 – 52m, wheeled and tracked chassis options and environmentally friendly power options, these compact, low-weight and versatile machines are able to work in a vast range of applications which are often unsuitable for conventional access equipment.

TCA Lifting is one of the UK's largest suppliers of spider access equipment for rent or sale and is the Palazzani dealer for the UK & Ireland. Palazzani is one of the innovators of the spider concept and has built a reputation for high quality, reliable and innovative equipment.