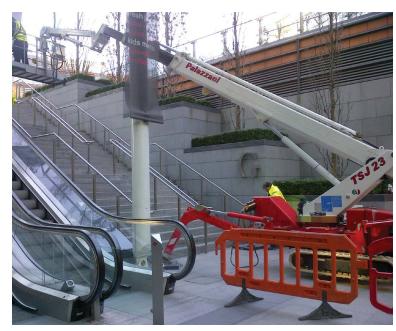

# **SPIDER ACCESS**

Spider Access is an increasingly popular method of working at height, and with working heights from 14 – 52m, wheeled and tracked chassis options and environmentally friendly power options, these compact, low-weight and versatile machines are able to work in a vast range of applications which are often unsuitable for conventional access equipment.

TCA Lifting is one of the UK's largest suppliers of spider access equipment for rent or sale and is the Palazzani dealer for the UK & Ireland. Palazzani is one of the innovators of the spider concept and has built a reputation for high quality, reliable and innovative equipment.