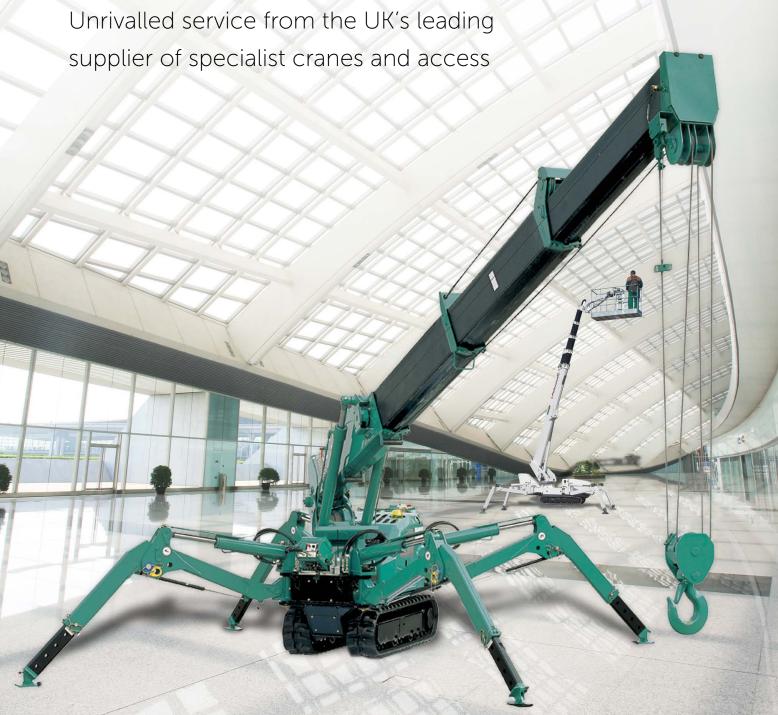

TCA Lifting is a leading supplier of specialist access and cranes for rent or sale. Our wide range of spider lifts and compact cranes prove most useful when conventional access platforms or cranes are just not suitable.

# **SPIDER ACCESS**

Spider Access is an increasingly popular method of working at height, and with working heights from 14 – 52m, wheeled and tracked chassis options and environmentally friendly power options, these compact, low-weight and versatile machines are able to work in a vast range of applications which are often unsuitable for conventional access equipment.