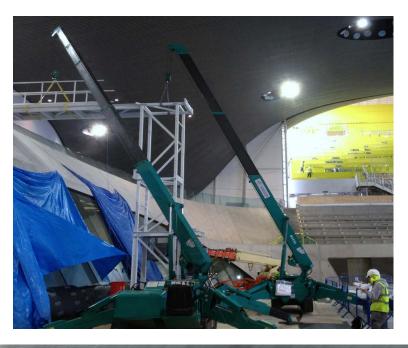

## **CRAWLER CRANES**

Compact crawler cranes are incredibly versatile machines with lifting capacities from 5 - 70t and lift heights of over 60m.

Their multi-telescopic booms and compact dimensions (with no need for outriggers) make them ideal for projects with limited space, weight restrictions, or time constraints. Their low weight and powerful crawler chassis produce low ground loadings, which is perfect for travelling over soft or rough terrain.

Crawler cranes are ready to work within minutes of delivery to site and their versatility enables them to provide significant lifting operations on all types of projects. Their capabilities are further enhanced by impressive pick  $\theta$  carry capacities and a range of flybooms and other accessories.