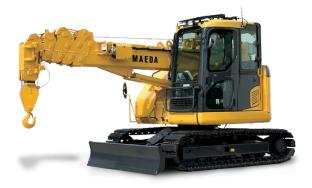

## **MINI CRANES**

TCA Lifting has a comprehensive rental fleet of Mini Cranes, including Spider and Pick & Carry Floor Cranes, from world leading manufacturers Maeda, Unic, Jekko and Valla.

These superb cranes combine low ground bearing pressures and compact dimensions with powerful lifting abilities, of up to 10 tonnes and lift heights up to 40m.

These versatile machines work in areas inaccessible to conventional cranes and provide a cost effective and environmentally friendly lifting solution. They are safe, easy to use machines, providing the perfect solution to many difficult lifting problems. The applications for these machines are virtually limitless but include: Construction, Glazing, House Building and FM.