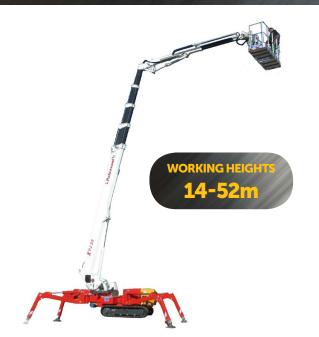

# **SPIDER ACCESS**

Spider Access is an increasingly popular method of working at height, and with working heights from 14 – 52m, wheeled and tracked chassis options and environmentally friendly power options, these compact, low-weight and versatile machines are able to work in a vast range of applications which are often unsuitable for conventional access equipment.

TCA Lifting is one of the UK's largest suppliers of spider access equipment for rent or sale and is the Palazzani dealer for the UK & Ireland. Palazzani is one of the innovators of the spider concept and has built a reputation for high quality, reliable and innovative equipment.