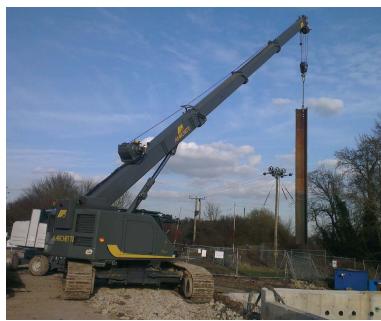

## **CRAWLER CRANES**

Compact crawler cranes are incredibly versatile machines with lifting capacities from 5 - 70t and lift heights of over 60m.

Their multi-telescopic booms and compact dimensions (with no need for outriggers) make them ideal for projects with limited space, weight restrictions, or time constraints. Their low weight and powerful crawler chassis produce low ground loadings, which is perfect for travelling over soft or rough terrain.

Crawler cranes are ready to work within minutes of delivery to site and their versatility enables them to provide significant lifting operations on all types of projects. Their capabilities are further enhanced by impressive pick  $\theta$  carry capacities and a range of flybooms and other accessories.